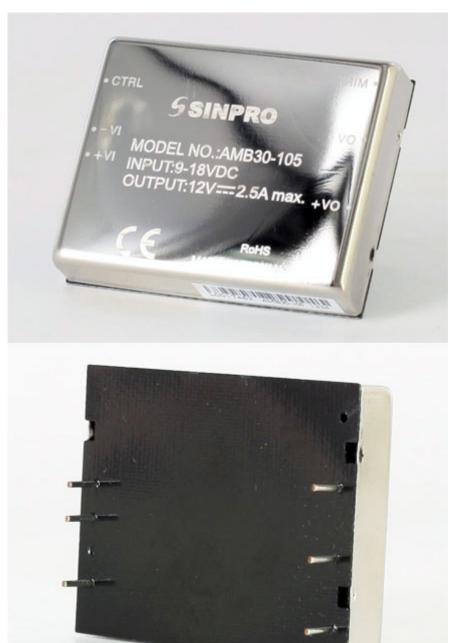

## 30W DC to DC Converter Module

This series of DC to DC Converter module provide 30 Watts of continues output power. They are suited for use in Data communication, Telecommunication or other Industry equipment.

## **Features**

- 2:1 Wide Input Range Voltage
- Regulated Output
- Size: 50.8W x 40.6L x 10.2H mm
- 1500 VDC Isolation
- Potting Material: Epoxy (Flammability to UL94V-0)
- Case Material: Nickel-Coated Copper with Non-Conductive Base
- Short Circuit Protection: Automatics recovery